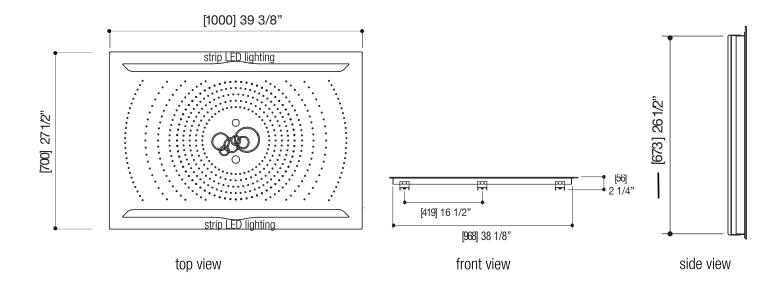

## FEATURES

Stainless steel construction 5 functions: rain, intense rain, mist, water column, curtain Chromatherapy - 7 colors with adjustable light speed 5 shut-off valves required

Waterproof wallmount remote control for chromatherapy included

Flow rate: varies between functions